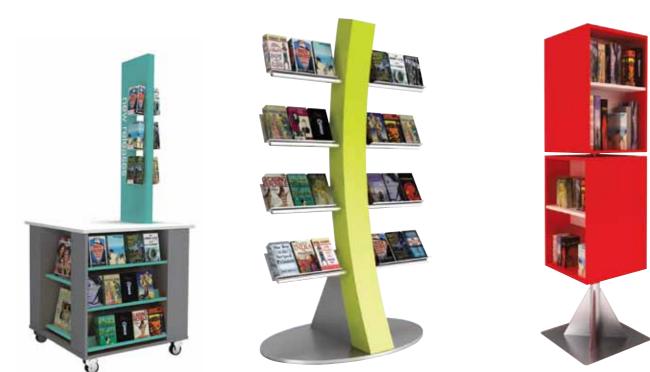

## **Promotion & display** freedom

Effective displays are an essential ingredient in today's engaging library environments.

# Dynamic displays for all library & learning spaces

- Free standing display units
- Display units with storage
- Audio visual display units
- Wall mounted and free standing notice boards and book displays