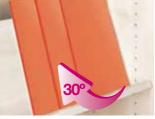

# Shelving systems

Huge Versatility

Traditional flat shelf

Tilted at a slight angle

Display setting