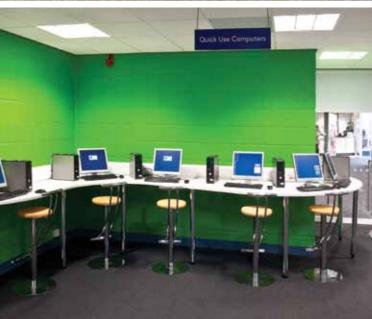

## Study and IT Furniture

- Choose functional, durable and attractive furniture solutions
- Extensive range of traditional and contemporary furniture and desking
- Wide range of standard products specifically designed for libraries
- Bespoke solutions available for IT provision in small spaces or to fit with existing interior structure

- Integrate desktop technology into furniture using our patented remote controlled system
- Create user friendly and dynamic learning spaces whilst reducing the impact on the environment
- Create clean, aesthetic lines with no clutter or visible cables
- FG technology can be integrated into desking and bespoke IT stations with ease