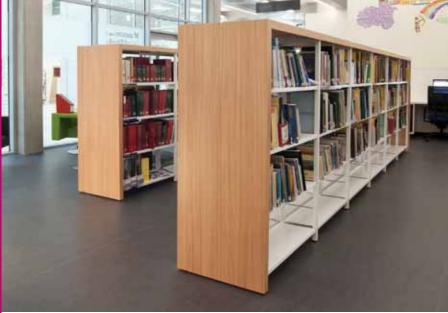

### reflection library shelving

Ideal where flexibility and versatility is required Broad range of accessories including;

- On shelf accessories
- Signage solutions
- End panel options

### latitude library shelving

- Designed to ensure flexibility and versatility within library and learning spaces
- Customise components and accessories to fit your needs precisely

• A cost effective solution, bringing a touch of finesse to both traditional and contemporary interiors

# Shelving systems

Huge Versatility

Traditional flat shelf

Tilted at a slight angle

Display setting