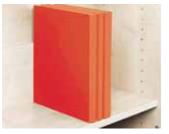

# Shelving systems

Huge Versatility

Traditional flat shelf

Tilted at a slight angle

Display setting