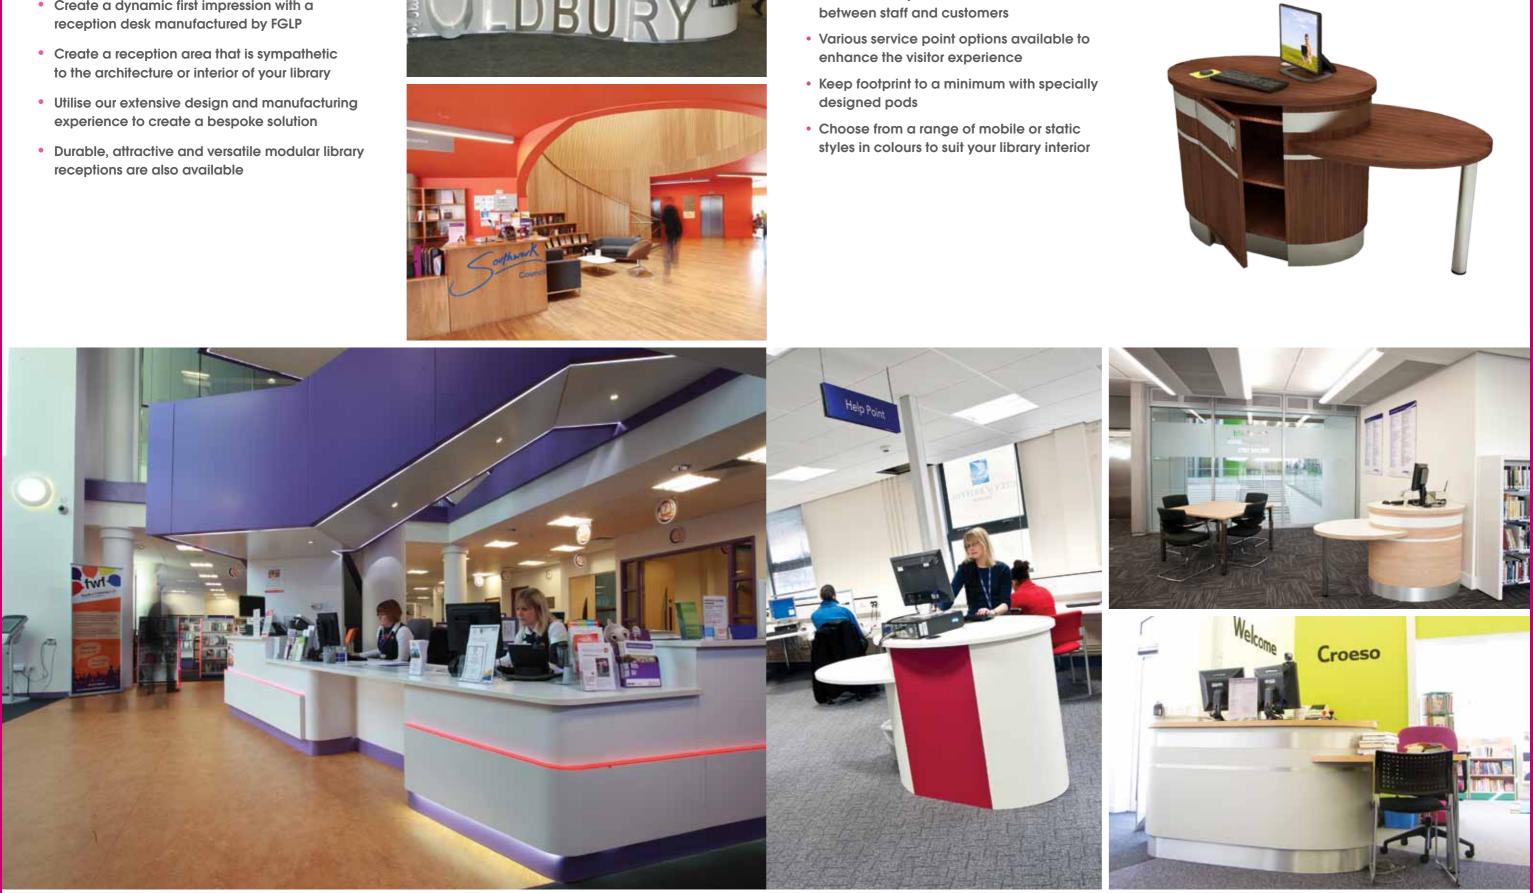

## Reception desks

- Create a dynamic first impression with a reception desk manufactured by FGLP
- to the architecture or interior of your library
- experience to create a bespoke solution
- receptions are also available

## **Service points**

- · Create service points that suit the needs of your staff and customers
- Facilitate easy and informal interaction between staff and customers
- enhance the visitor experience
- designed pods