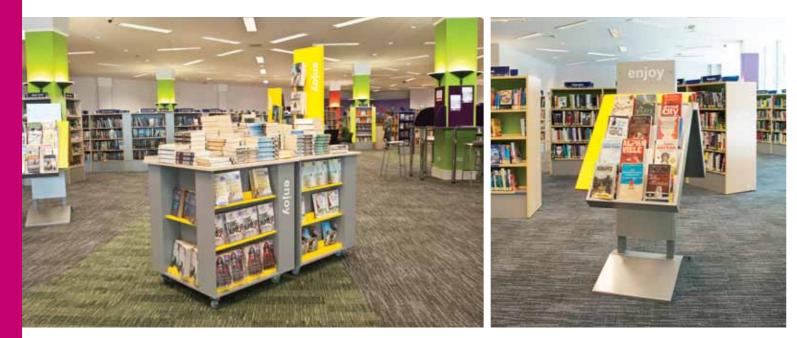

## **Promotion & display** freedom

Effective displays are an essential ingredient in today's engaging library environments.

# Dynamic displays for all library & learning spaces

- Free standing display units
- Display units with storage
- Audio visual display units
- Wall mounted and free standing notice boards and book displays