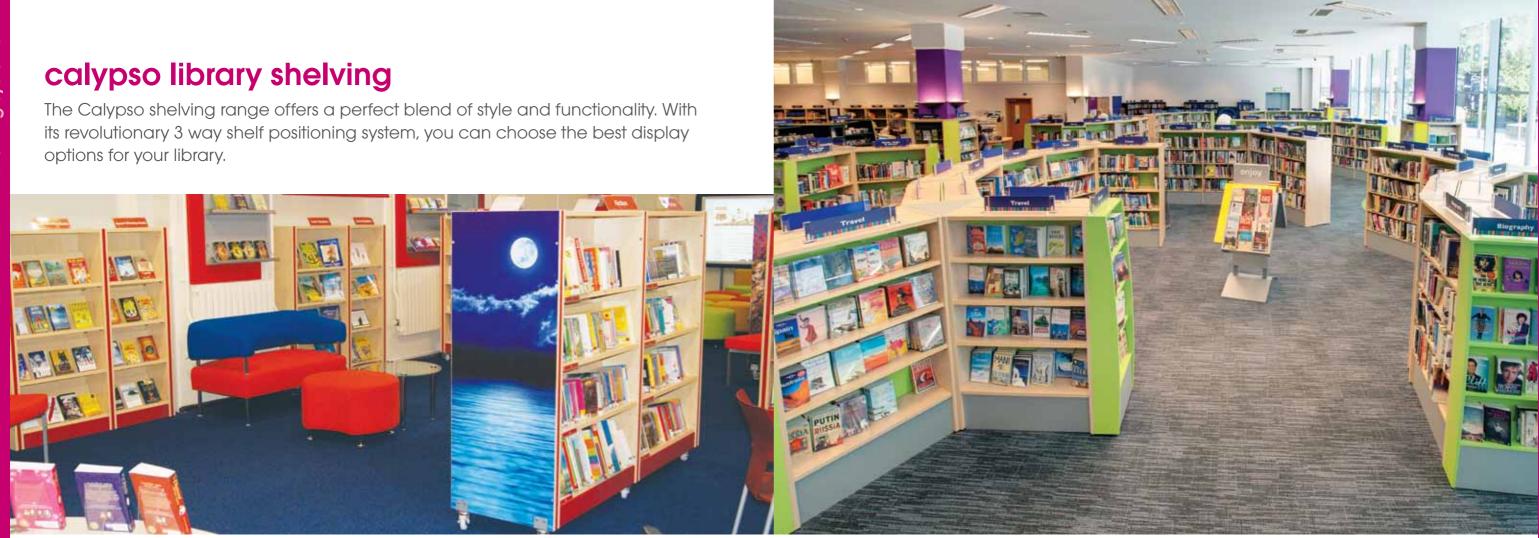

# Shelving systems

Huge Versatility

Traditional flat shelf

Tilted at a slight angle

Display setting