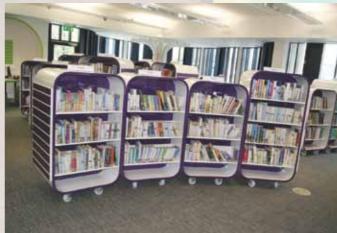

# Shelving systems

Huge Versatility

Traditional flat shelf

Tilted at a slight angle

Display setting