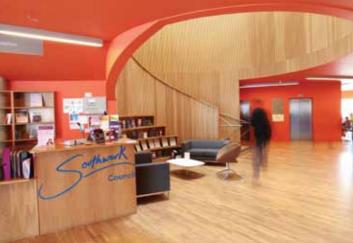

## Reception desks

- Create a dynamic first impression with a reception desk manufactured by FGLP
- to the architecture or interior of your library
- experience to create a bespoke solution
- receptions are also available