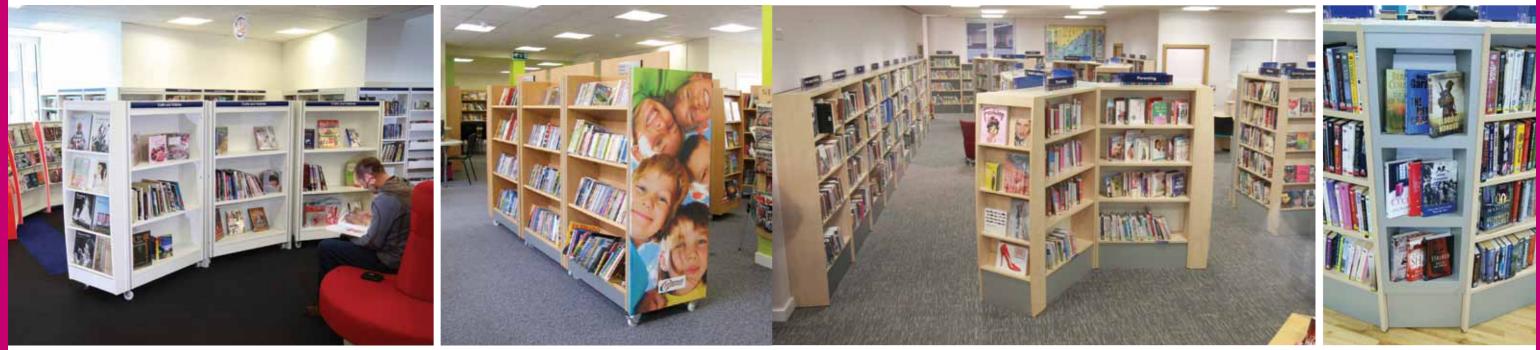

### reflection library shelving

Ideal where flexibility and versatility is required Broad range of accessories including;

- On shelf accessories
- Signage solutions
- End panel options

### latitude library shelving

- Designed to ensure flexibility and versatility within library and learning spaces
- Customise components and accessories to fit your needs precisely

• A cost effective solution, bringing a touch of finesse to both traditional and contemporary interiors

### ratio library shelving

A premium traditional library shelving system, Ratio uses only the finest quality materials and is an ideal choice for premium projects where results need to reflect visitor expectations.

### uniflex library shelving

Creating a library's unique image requires individual solutions.

With a choice of elegant wood, cool glass and understated metal finishes – UNIFLEX offers the shelving framework to portray the right image for your library, whatever design treatment you require.