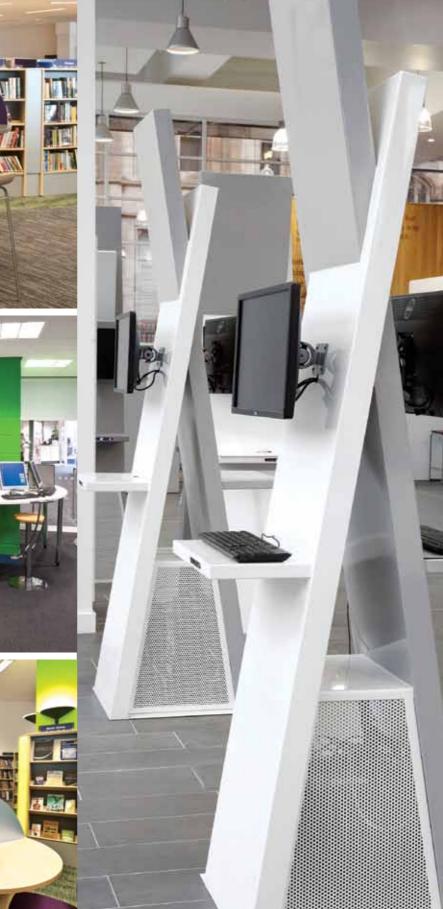

## Study and IT Furniture

- Choose functional, durable and attractive furniture solutions
- Extensive range of traditional and contemporary furniture and desking
- Wide range of standard products specifically designed for libraries
- Bespoke solutions available for IT provision in small spaces or to fit with existing interior structure

- Integrate desktop technology into furniture using our patented remote controlled system
- Create user friendly and dynamic learning spaces whilst reducing the impact on the environment
- Create clean, aesthetic lines with no clutter or visible cables
- FG technology can be integrated into desking and bespoke IT stations with ease