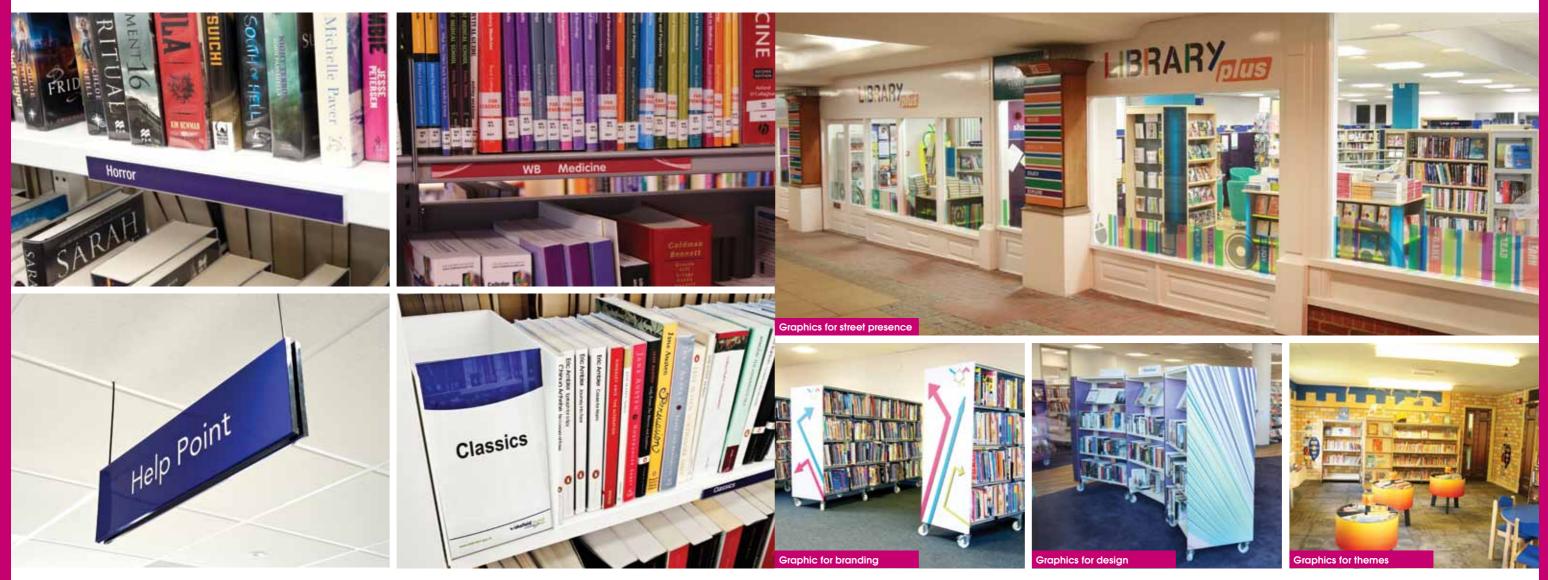

## Signage

We offer a complete library signage service, designed to complement new and existing library and learning spaces. Signage provides a unique opportunity to facilitate enhanced branding and improve the customer experience.

## **Graphical solutions**

Our graphical solutions service enables the easy creation of vibrant themed, co-ordinated or branded areas, unique to your library or resource centre.