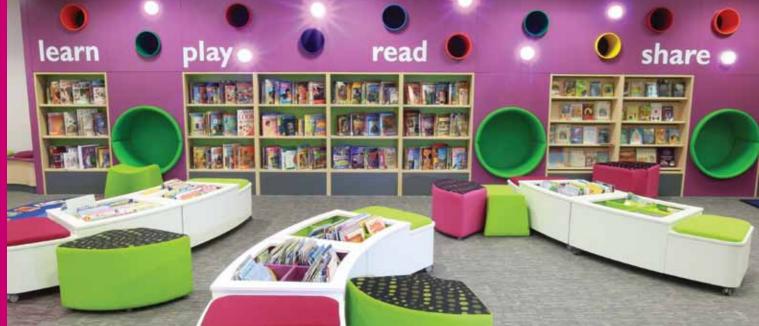

## **Childrens' areas**

- Create engaging and safe library areas for children
- Appealing interiors that will attract children and adults alike
- Fully co-ordinated, functional and durable furniture solutions, designed for your library
- Choose from a range of special size furniture, shelving, soft seating and kinderboxes
- Bespoke furniture and interiors can be tailored to your needs

## **Themed areas**

- Create areas that are themed to promote your local heritage
- Create visually appealing areas that are secure and contained
- Themes can be co-ordinated across shelving, furniture, flooring and wall coverings
- Ideal for childrens' areas Capture a child's imagination by creating castles, jungles, ships etc. for maximum appeal and impact