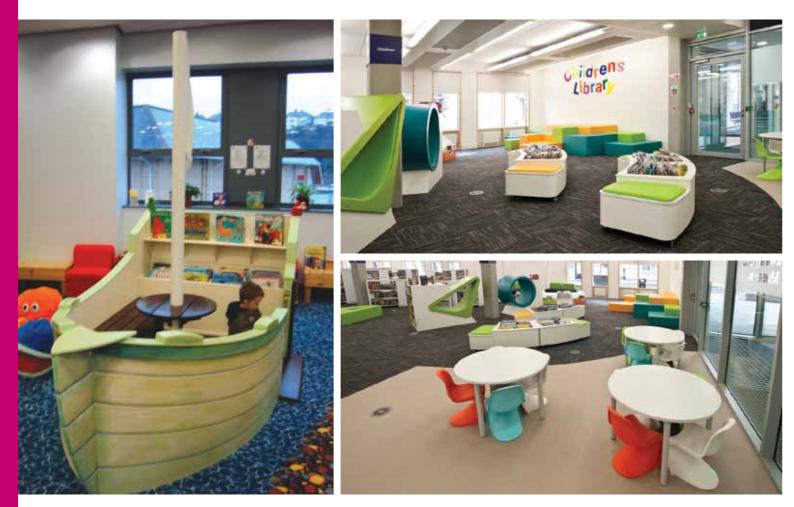

## **Childrens' areas**

- Create engaging and safe library areas for children
- Appealing interiors that will attract children and adults alike
- Fully co-ordinated, functional and durable furniture solutions, designed for your library
- Choose from a range of special size furniture, shelving, soft seating and kinderboxes
- Bespoke furniture and interiors can be tailored to your needs

## **Themed areas**

- Create areas that are themed to promote your local heritage
- Create visually appealing areas that are secure and contained
- Themes can be co-ordinated across shelving, furniture, flooring and wall coverings
- Ideal for childrens' areas Capture a child's imagination by creating castles, jungles, ships etc. for maximum appeal and impact