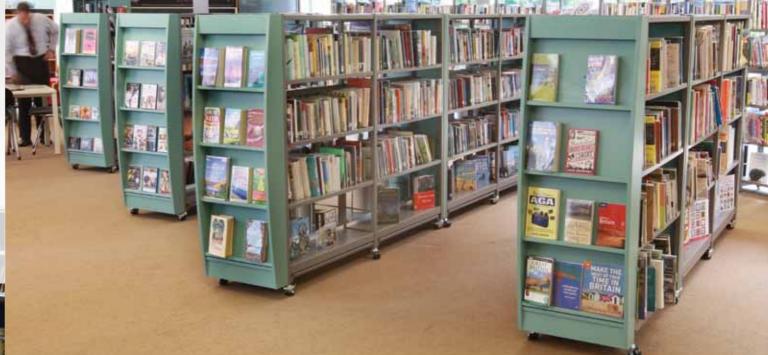

### ratio library shelving

A premium traditional library shelving system, Ratio uses only the finest quality materials and is an ideal choice for premium projects where results need to reflect visitor expectations.

### uniflex library shelving

Creating a library's unique image requires individual solutions.

With a choice of elegant wood, cool glass and understated metal finishes – UNIFLEX offers the shelving framework to portray the right image for your library, whatever design treatment you require.