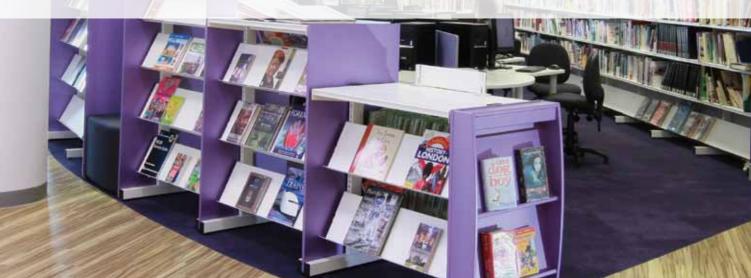

### reflection library shelving

Ideal where flexibility and versatility is required Broad range of accessories including;

- On shelf accessories
- Signage solutions
- End panel options

### latitude library shelving

- Designed to ensure flexibility and versatility within library and learning spaces
- Customise components and accessories to fit your needs precisely

• A cost effective solution, bringing a touch of finesse to both traditional and contemporary interiors

# Shelving systems

Huge Versatility

Traditional flat shelf

Tilted at a slight angle

Display setting