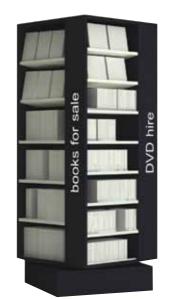

# Shelving systems

Huge Versatility

Traditional flat shelf

Tilted at a slight angle

Display setting