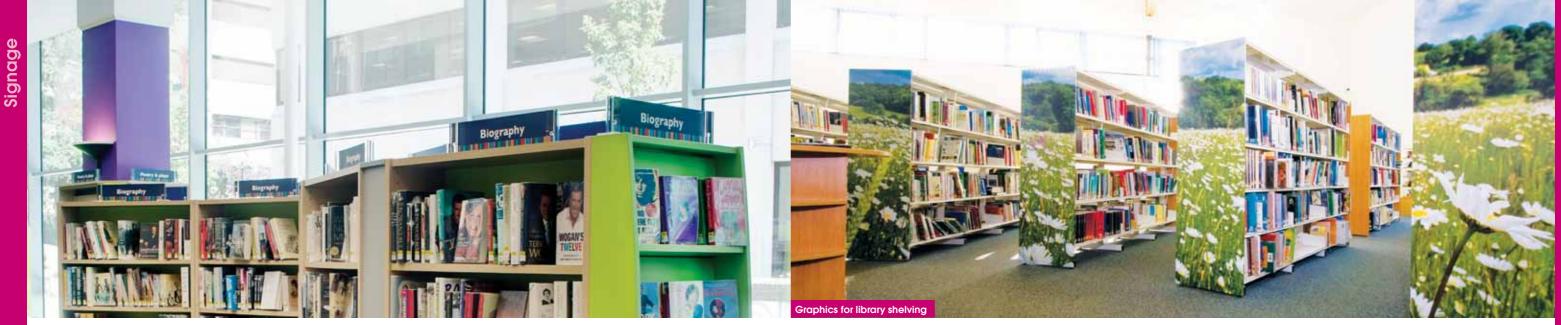

## Signage

We offer a complete library signage service, designed to complement new and existing library and learning spaces. Signage provides a unique opportunity to facilitate enhanced branding and improve the customer experience.

## **Graphical solutions**

Our graphical solutions service enables the easy creation of vibrant themed, co-ordinated or branded areas, unique to your library or resource centre.