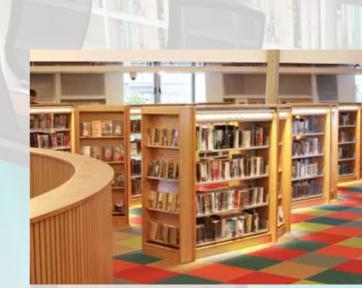

### reflection library shelving

Ideal where flexibility and versatility is required Broad range of accessories including;

- On shelf accessories
- Signage solutions
- End panel options

### latitude library shelving

- Designed to ensure flexibility and versatility within library and learning spaces
- Customise components and accessories to fit your needs precisely

• A cost effective solution, bringing a touch of finesse to both traditional and contemporary interiors

# Shelving systems

Huge Versatility

Traditional flat shelf

Tilted at a slight angle

Display setting

### ratio library shelving

A premium traditional library shelving system, Ratio uses only the finest quality materials and is an ideal choice for premium projects where results need to reflect visitor expectations.

### uniflex library shelving

Creating a library's unique image requires individual solutions.

With a choice of elegant wood, cool glass and understated metal finishes – UNIFLEX offers the shelving framework to portray the right image for your library, whatever design treatment you require.