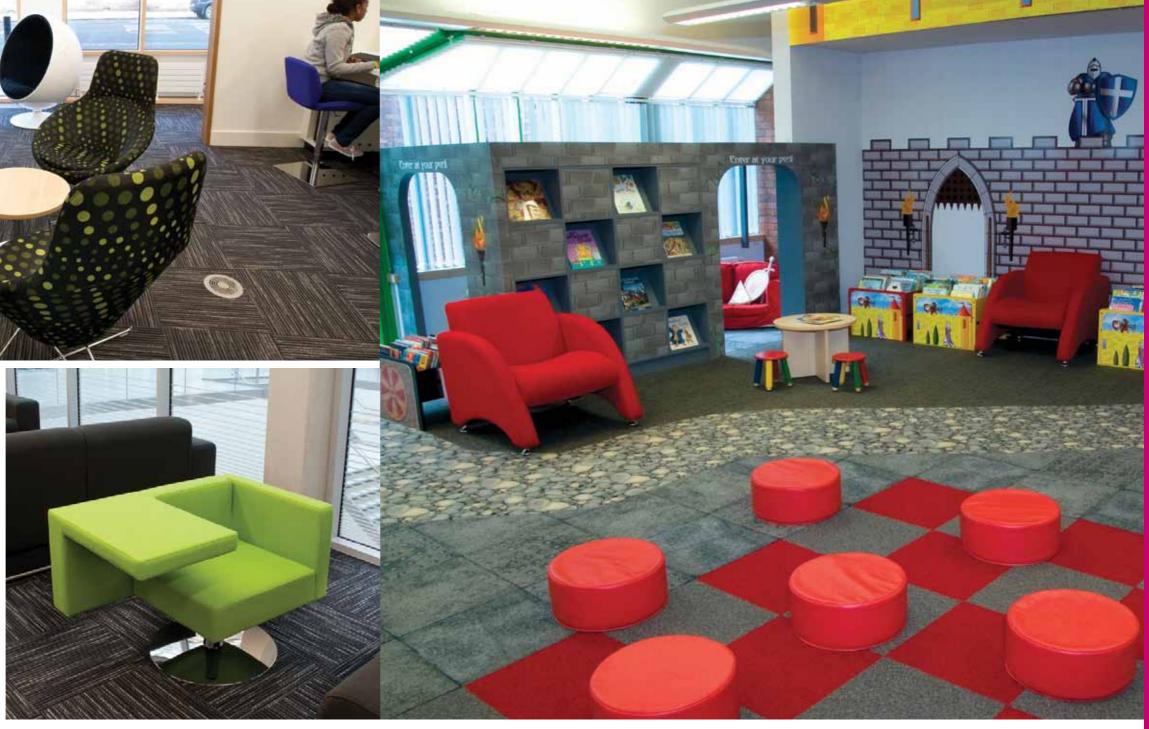

## **Childrens' areas**

- Create engaging and safe library areas for children
- Appealing interiors that will attract children and adults alike
- Fully co-ordinated, functional and durable furniture solutions, designed for your library
- Choose from a range of special size furniture, shelving, soft seating and kinderboxes
- Bespoke furniture and interiors can be tailored to your needs

## **Themed areas**

- Create areas that are themed to promote your local heritage
- Create visually appealing areas that are secure and contained
- Themes can be co-ordinated across shelving, furniture, flooring and wall coverings
- Ideal for childrens' areas Capture a child's imagination by creating castles, jungles, ships etc. for maximum appeal and impact

## Soft seating

- Create dynamic and colourful learning spaces with soft seating
- Choose from an extensive range of contemporary and traditional soft seating products
- Casual seating includes module units, wood and metal framed options
- Work with our designers to achieve the highest quality results
- Quality fabrics ensure durability and colour co-ordination