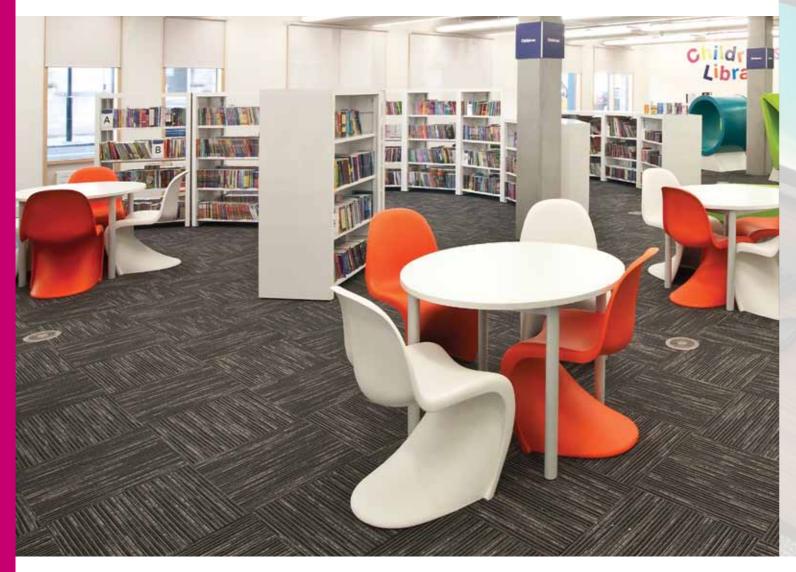

## **Childrens' areas**

- Create engaging and safe library areas for children
- Appealing interiors that will attract children and adults alike
- Fully co-ordinated, functional and durable furniture solutions, designed for your library
- Choose from a range of special size furniture, shelving, soft seating and kinderboxes
- Bespoke furniture and interiors can be tailored to your needs

## Study and IT Furniture

- Choose functional, durable and attractive furniture solutions
- Extensive range of traditional and contemporary furniture and desking
- Wide range of standard products specifically designed for libraries
- Bespoke solutions available for IT provision in small spaces or to fit with existing interior structure

## Soft seating

- Create dynamic and colourful learning spaces with soft seating
- Choose from an extensive range of contemporary and traditional soft seating products
- Casual seating includes module units, wood and metal framed options
- Work with our designers to achieve the highest quality results
- Quality fabrics ensure durability and colour co-ordination

## Flooring/carpets

- Choose from an extensive range of high performance flooring
- Use flooring to define specific areas
- Create movement through learning spaces, helping visitors to flow easily
- Reinforce you brand identity and co-ordinate colours for maximum impact