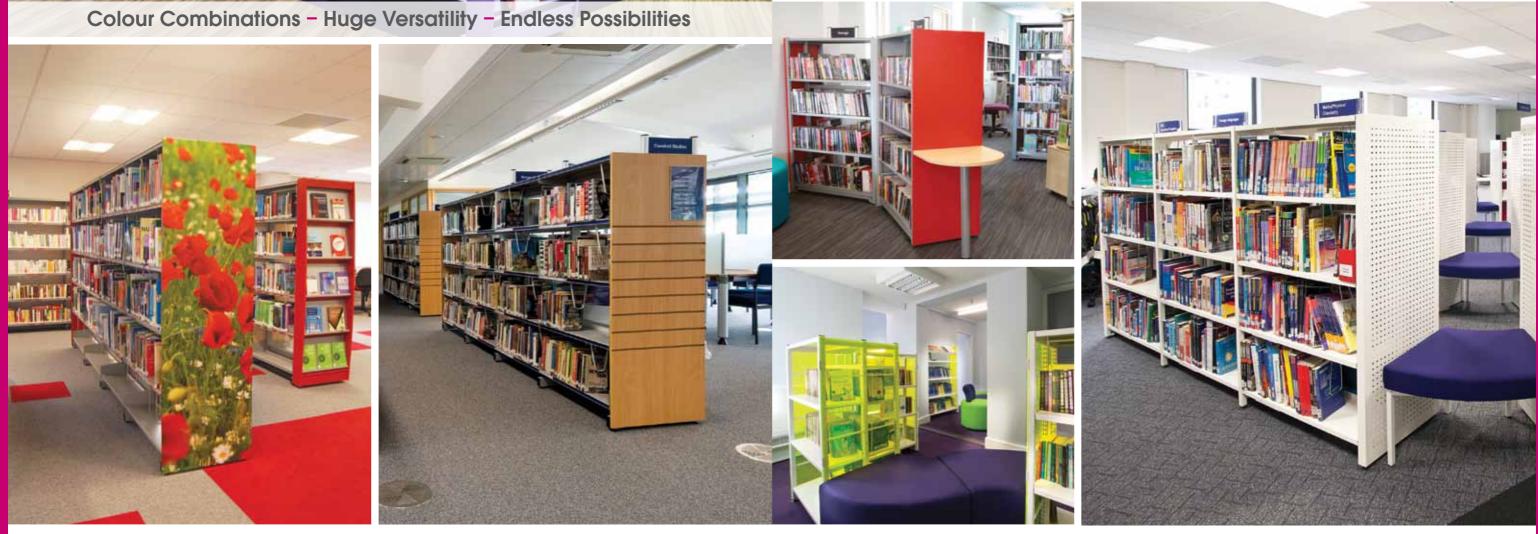

### uniflex library shelving

Creating a library's unique image requires individual solutions.

With a choice of elegant wood, cool glass and understated metal finishes – UNIFLEX offers the shelving framework to portray the right image for your library, whatever design treatment you require.

### Bespoke

As a manufacturer, we are able to provide a bespoke shelving service, meaning that we can work closely with architects and designers to apply unique design treatment to any shelving and furniture project.

If you are looking for ideas or inspiration for your library or would like to see what can be achieved with bespoke solutions, we can help.