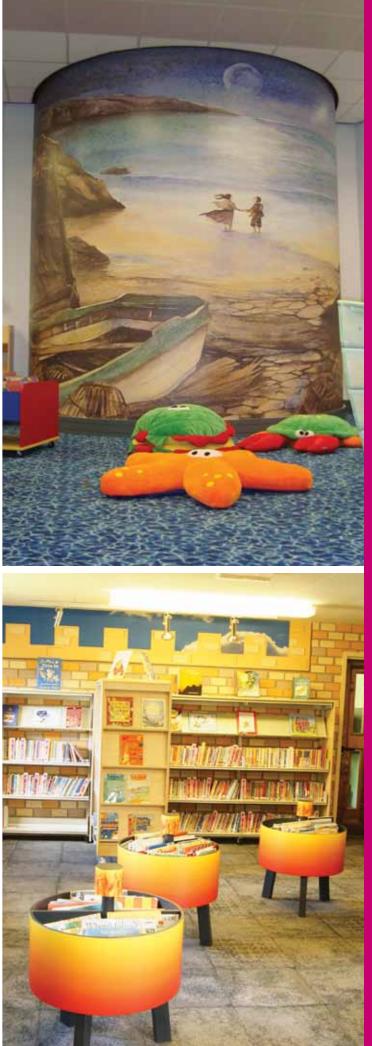

## **Childrens' areas**

- Create engaging and safe library areas for children
- Appealing interiors that will attract children and adults alike
- Fully co-ordinated, functional and durable furniture solutions, designed for your library
- Choose from a range of special size furniture, shelving, soft seating and kinderboxes
- Bespoke furniture and interiors can be tailored to your needs

## **Themed areas**

- Create areas that are themed to promote your local heritage
- Create visually appealing areas that are secure and contained
- Themes can be co-ordinated across shelving, furniture, flooring and wall coverings
- Ideal for childrens' areas Capture a child's imagination by creating castles, jungles, ships etc. for maximum appeal and impact