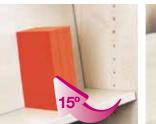

# Shelving systems

Huge Versatility

Traditional flat shelf

Tilted at a slight angle

Display setting