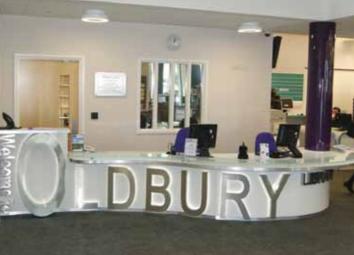

## Reception desks

- Create a dynamic first impression with a reception desk manufactured by FGLP
- to the architecture or interior of your library
- experience to create a bespoke solution
- receptions are also available