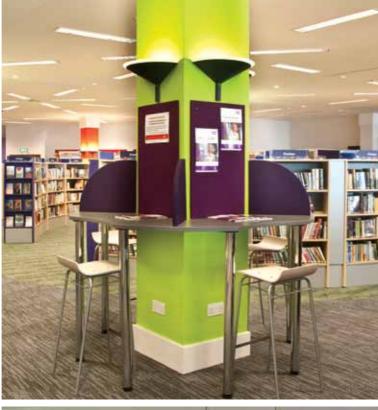

## Reception desks

- Create a dynamic first impression with a reception desk manufactured by FGLP
- to the architecture or interior of your library
- experience to create a bespoke solution
- receptions are also available

## **Service points**

- · Create service points that suit the needs of your staff and customers
- Facilitate easy and informal interaction between staff and customers
- enhance the visitor experience
- designed pods