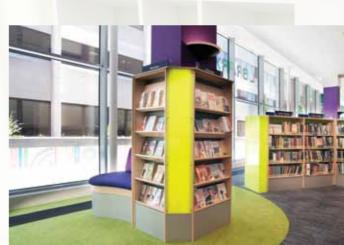

## **Childrens' areas**

- Create engaging and safe library areas for children
- Appealing interiors that will attract children and adults alike
- Fully co-ordinated, functional and durable furniture solutions, designed for your library
- Choose from a range of special size furniture, shelving, soft seating and kinderboxes
- Bespoke furniture and interiors can be tailored to your needs

## **Themed areas**

- Create areas that are themed to promote your local heritage
- Create visually appealing areas that are secure and contained
- Themes can be co-ordinated across shelving, furniture, flooring and wall coverings
- Ideal for childrens' areas Capture a child's imagination by creating castles, jungles, ships etc. for maximum appeal and impact