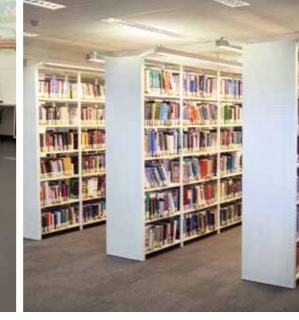

# Shelving systems

Huge Versatility

Traditional flat shelf

Tilted at a slight angle

Display setting

### ratio library shelving

A premium traditional library shelving system, Ratio uses only the finest quality materials and is an ideal choice for premium projects where results need to reflect visitor expectations.

### uniflex library shelving

Creating a library's unique image requires individual solutions.

With a choice of elegant wood, cool glass and understated metal finishes – UNIFLEX offers the shelving framework to portray the right image for your library, whatever design treatment you require.