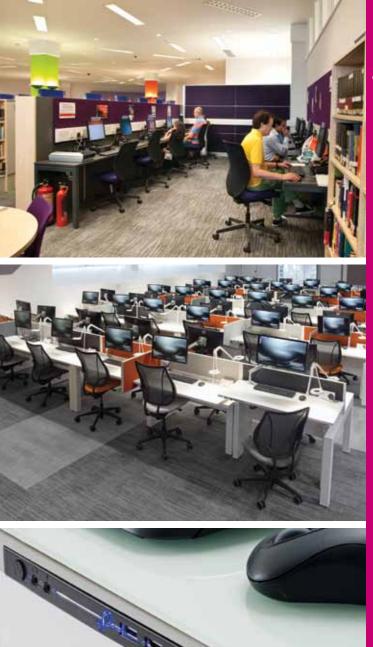

## Study and IT Furniture

- Choose functional, durable and attractive furniture solutions
- Extensive range of traditional and contemporary furniture and desking
- Wide range of standard products specifically designed for libraries
- Bespoke solutions available for IT provision in small spaces or to fit with existing interior structure

- Integrate desktop technology into furniture using our patented remote controlled system
- Create user friendly and dynamic learning spaces whilst reducing the impact on the environment
- Create clean, aesthetic lines with no clutter or visible cables
- FG technology can be integrated into desking and bespoke IT stations with ease