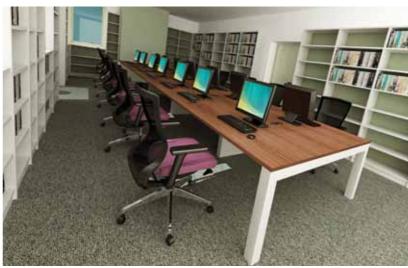

## Study and IT Furniture

- Choose functional, durable and attractive furniture solutions
- Extensive range of traditional and contemporary furniture and desking
- Wide range of standard products specifically designed for libraries
- Bespoke solutions available for IT provision in small spaces or to fit with existing interior structure

- Integrate desktop technology into furniture using our patented remote controlled system
- Create user friendly and dynamic learning spaces whilst reducing the impact on the environment
- Create clean, aesthetic lines with no clutter or visible cables
- FG technology can be integrated into desking and bespoke IT stations with ease