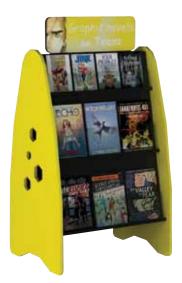

## **Promotion & display** freedom

Effective displays are an essential ingredient in today's engaging library environments.

# Dynamic displays for all library & learning spaces

- Free standing display units
- Display units with storage
- Audio visual display units
- Wall mounted and free standing notice boards and book displays